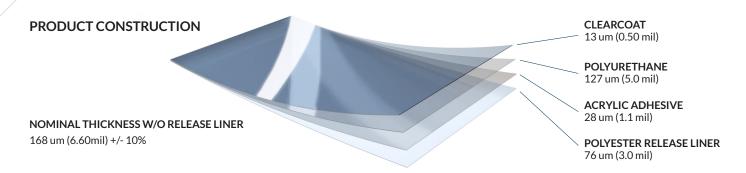

## **Technical Data Sheet**

Introducing NANOFLEX X-Platin Paint Protection Film – the ultimate in premium vehicle surface protection. Engineered with advanced multi-layer technology, NANOFLEX X-Platin offers superior durability, an ultra-clear finish, and an enhanced self-healing capability, making minor scratches virtually disappear.

| Testing Report                            |         |                                      |                                            |                 |
|-------------------------------------------|---------|--------------------------------------|--------------------------------------------|-----------------|
| Property                                  | Unit    | Reference                            | Standards used                             | Result          |
| Thickness                                 | Um      | 150-230+-10                          | Digital measurer                           | 160             |
| Elasticity                                | Kgf/cm2 | 400-700                              | Electro Digital tensile<br>testing machine | 830             |
| Adhesive properties                       | N/in    | 13 F 23                              | Electro Digital tensile<br>testing machine | 14              |
| Acid & alkali resistance                  | /       | HCI & NaOH solution<br>during 30 min | PH 5∻7 HCI                                 | Normal          |
|                                           |         |                                      | PH 5∻10 NaOH                               | Normal          |
| Self healing coating elongation at broken |         |                                      | Cooper brush                               | Minor scratches |
| Elongation at broken                      | %       | 200                                  | Electro Digital tensile<br>testing machine | 321             |